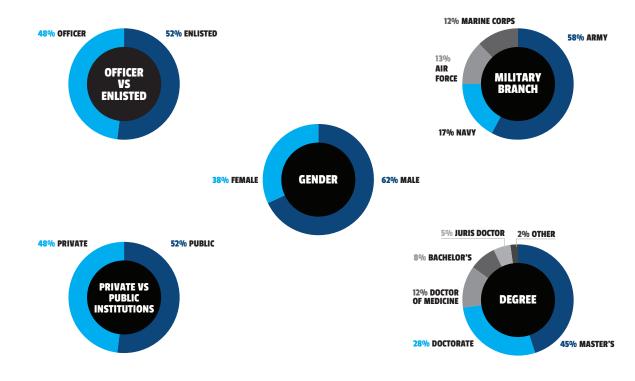

### **2018 TILLMAN SCHOLARS AT A GLANCE**

We're proud to announce the 2018 Tillman Scholars: 60 individuals who represent the best and brightest from a group of thousands of talented applicants. Through their military service, their academic passions, and their desire to make an impact, they will form a tight-knit community of scholars that will truly make its mark on the world.

### **AREAS OF IMPACT**

Founded in 2008, the Tillman Scholar Program supports active-duty service members, veterans and their spouses with academic scholarships, a national network and professional development opportunities, so they are empowered to make an impact. Some examples in our 2018 Class include: